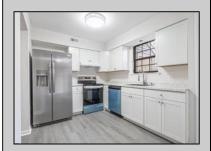

## **COMMENTS**

This updated 3-bedroom, 1.5-bathroom condo offers modern living in a convenient location. The home features a remodeled kitchen with new countertops and appliances, fresh flooring throughout, and updated bathrooms. Enjoy the private outdoor patio and access to community amenities, including pools and walking trails. Located close to Smithville's shops and restaurants, this move-in-ready condo is a must-see!