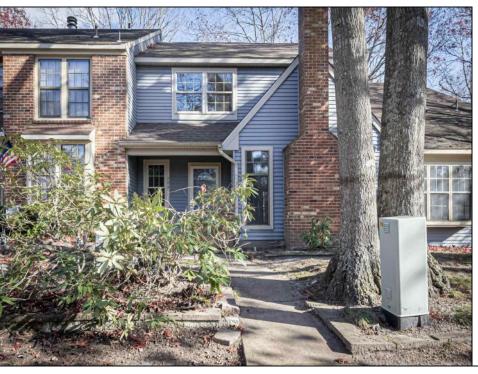

## **COMMENTS**

This updated 3-bedroom, 1.5-bathroom condo offers modern living in a convenient location. The home features a remodeled kitchen with new countertops and appliances, fresh flooring throughout, and updated bathrooms. Enjoy the private outdoor patio and access to community amenities, including pools and walking trails. Located close to Smithville's shops and restaurants, this move-in-ready condo is a must-see!

| erior | PROPERTY DETAILS |          |  |
|-------|------------------|----------|--|
|       | ParkingGarage    | Rasement |  |

| Exterior | ParkingGarage | Basement | Heating    |
|----------|---------------|----------|------------|
| Brick    | None          | Slab     | Electric   |
| Vinyl    |               |          | Forced Air |
|          |               |          | Heat Pump  |
|          |               |          |            |