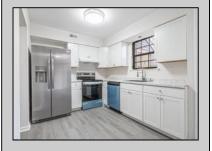

## **COMMENTS**

This updated 3-bedroom, 1.5-bathroom condo offers modern living in a convenient location. The home features a remodeled kitchen with new countertops and appliances, fresh flooring throughout, and updated bathrooms. Enjoy the private outdoor patio and access to community amenities, including pools and walking trails. Located close to Smithville's shops and restaurants, this move-in-ready condo is a must-see!