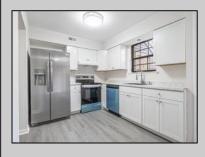

## COMMENTS

This updated 3-bedroom, 1.5-bathroom condo offers modern living in a convenient location. The home features a remodeled kitchen with new countertops and appliances, fresh flooring throughout, and updated bathrooms. Enjoy the private outdoor patio and access to community amenities, including pools and walking trails. Located close to Smithville's shops and restaurants, this move-in-ready condo is a must-see!