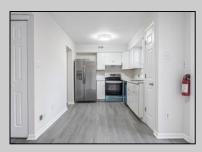

## COMMENTS

This updated 3-bedroom, 1.5-bathroom condo offers modern living in a convenient location. The home features a remodeled kitchen with new countertops and appliances, fresh flooring throughout, and updated bathrooms. Enjoy the private outdoor patio and access to community amenities, including pools and walking trails. Located close to Smithville's shops and restaurants, this move-in-ready condo is a must-see!