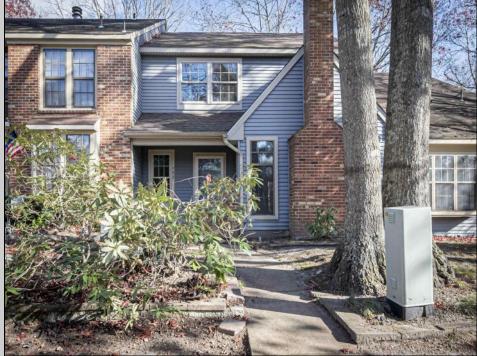

## 702 Cooper Ferry Smithville, NJ 08205

Asking \$285,000.00

## COMMENTS

This updated 3-bedroom, 1.5-bathroom condo offers modern living in a convenient location. The home features a remodeled kitchen with new countertops and appliances, fresh flooring throughout, and updated bathrooms. Enjoy the private outdoor patio and access to community amenities, including pools and walking trails. Located close to Smithville's shops and restaurants, this move-in-ready condo is a must-see!

| PROPERTY DETAILS           |                       |                  |                                                |
|----------------------------|-----------------------|------------------|------------------------------------------------|
| Exterior<br>Brick<br>Vinyl | ParkingGarage<br>None | Basement<br>Slab | Heating<br>Electric<br>Forced Air<br>Heat Pump |