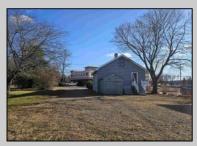

## COMMENTS

Perfect location for your business...Conveniently located near many established businesses and professional buildings. Located near the intersection of Fire Road and the Black Horse Pike, it's minutes away from the Garden State Parkway and the Atlantic City Expressway. Experience full exposure to drive by traffic on Fire Road. The property has parking for approximately 6 vehicles in the rear parking lot. The building features a small utility/kitchen area, a restroom and a large open area. Consider it a blank canvass for your business needs.

| PROPERTY DETAILS |                   |                |                  |
|------------------|-------------------|----------------|------------------|
| Exterior         | OutsideFeatures   | ParkingGarage  | InteriorFeatures |
| Frame/Wood       | Storage Building  | 6 to 10 Spaces | Restroom         |
| Basement         | Heating           | Cooling        | HotWater         |
| Partial          | Forced Air<br>Oil | Central        | None             |
| Water            | Sewer             |                |                  |
| Well             | Septic            |                |                  |
|                  |                   |                |                  |
|                  |                   |                |                  |