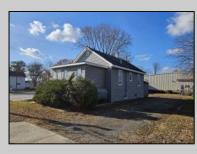

## COMMENTS

Perfect location for your business...Conveniently located near many established businesses and professional buildings. Located near the intersection of Fire Road and the Black Horse Pike, it's minutes away from the Garden State Parkway and the Atlantic City Expressway. Experience full exposure to drive by traffic on Fire Road. The property has parking for approximately 6 vehicles in the rear parking lot. The building features a small utility/kitchen area, a restroom and a large open area. Consider it a blank canvass for your business needs.

| PROPERTY DETAILS |                   |                |                  |
|------------------|-------------------|----------------|------------------|
| Exterior         | OutsideFeatures   | ParkingGarage  | InteriorFeatures |
| Frame/Wood       | Storage Building  | 6 to 10 Spaces | Restroom         |
| Basement         | Heating           | Cooling        | HotWater         |
| Partial          | Forced Air<br>Oil | Central        | None             |
| Water            | Sewer             |                |                  |
| Well             | Septic            |                |                  |
|                  |                   |                |                  |
|                  |                   |                |                  |