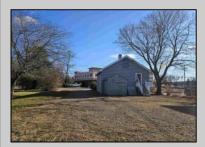

## **COMMENTS**

Perfect location for your business...Conveniently located near many established businesses and professional buildings. Located near the intersection of Fire Road and the Black Horse Pike, it's minutes away from the Garden State Parkway and the Atlantic City Expressway. Experience full exposure to drive by traffic on Fire Road. The property has parking for approximately 6 vehicles in the rear parking lot. The building features a small utility/kitchen area, a restroom and a large open area. Consider it a blank canyass for your business needs.

| open area. Consider it a blank canvass for your business needs. |                   |                |                  |
|-----------------------------------------------------------------|-------------------|----------------|------------------|
| PROPERTY DETAILS                                                |                   |                |                  |
| Exterior                                                        | OutsideFeatures   | ParkingGarage  | InteriorFeatures |
| Frame/Wood                                                      | Storage Building  | 6 to 10 Spaces | Restroom         |
| Basement                                                        | Heating           | Cooling        | HotWater         |
| Partial                                                         | Forced Air<br>Oil | Central        | None             |
| Water                                                           | Sewer             |                |                  |
| Well                                                            | Septic            |                |                  |