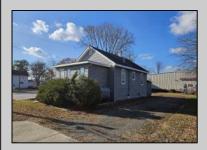

## **COMMENTS**

Perfect location for your business...Conveniently located near many established businesses and professional buildings. Located near the intersection of Fire Road and the Black Horse Pike, it's minutes away from the Garden State Parkway and the Atlantic City Expressway. Experience full exposure to drive by traffic on Fire Road. The property has parking for approximately 6 vehicles in the rear parking lot. The building features a small utility/kitchen area, a restroom and a large open area. Consider it a blank canyass for your business needs.

| open area. Consider it a blank canvass for your business needs. |                   |                |                  |
|-----------------------------------------------------------------|-------------------|----------------|------------------|
| PROPERTY DETAILS                                                |                   |                |                  |
| Exterior                                                        | OutsideFeatures   | ParkingGarage  | InteriorFeatures |
| Frame/Wood                                                      | Storage Building  | 6 to 10 Spaces | Restroom         |
| Basement                                                        | Heating           | Cooling        | HotWater         |
| Partial                                                         | Forced Air<br>Oil | Central        | None             |
| Water                                                           | Sewer             |                |                  |
| Well                                                            | Septic            |                |                  |