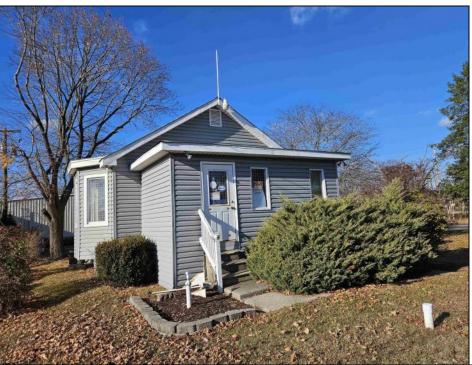

## **COMMENTS**

Perfect location for your business...Conveniently located near many established businesses and professional buildings. Located near the intersection of Fire Road and the Black Horse Pike, it's minutes away from the Garden State Parkway and the Atlantic City Expressway. Experience full exposure to drive by traffic on Fire Road. The property has parking for approximately 6 vehicles in the rear parking lot. The building features a small utility/kitchen area, a restroom and a large open area. Consider it a blank canyass for your business needs.