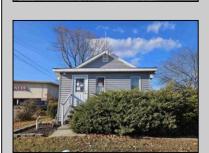

## **COMMENTS**

Perfect location for your business...Conveniently located near many established businesses and professional buildings. Located near the intersection of Fire Road and the Black Horse Pike, it's minutes away from the Garden State Parkway and the Atlantic City Expressway. Experience full exposure to drive by traffic on Fire Road. The property has parking for approximately 6 vehicles in the rear parking lot. The building features a small utility/kitchen area, a restroom and a large open area. Consider it a blank canyass for your business needs.