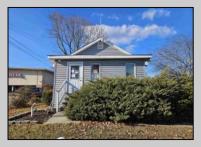

## COMMENTS

Perfect location for your business...Conveniently located near many established businesses and professional buildings. Located near the intersection of Fire Road and the Black Horse Pike, it\'s minutes away from the Garden State Parkway and the Atlantic City Expressway. Experience full exposure to drive by traffic on Fire Road. The property has parking for approximately 6 vehicles in the rear parking lot. The building features a small utility/kitchen area, a restroom and a large open area. Consider it a blank canvass for your business needs.