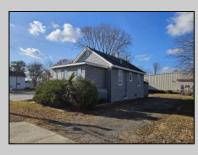

## COMMENTS

Perfect location for your business...Conveniently located near many established businesses and professional buildings. Located near the intersection of Fire Road and the Black Horse Pike, it\'s minutes away from the Garden State Parkway and the Atlantic City Expressway. Experience full exposure to drive by traffic on Fire Road. The property has parking for approximately 6 vehicles in the rear parking lot. The building features a small utility/kitchen area, a restroom and a large open area. Consider it a blank canvass for your business needs.

AILS

|                        | PROPERTY DETAILS                    |                                 |
|------------------------|-------------------------------------|---------------------------------|
| Exterior<br>Frame/Wood | OutsideFeatures<br>Storage Building | ParkingGarage<br>6 to 10 Spaces |
| Basement<br>Partial    | Heating<br>Forced Air<br>Oil        | Cooling<br>Central              |