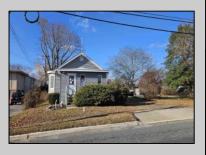

## COMMENTS

Perfect location for your business...Conveniently located near many established businesses and professional buildings. Located near the intersection of Fire Road and the Black Horse Pike, it\'s minutes away from the Garden State Parkway and the Atlantic City Expressway. Experience full exposure to drive by traffic on Fire Road. The property has parking for approximately 6 vehicles in the rear parking lot. The building features a small utility/kitchen area, a restroom and a large open area. Consider it a blank canvass for your business needs.