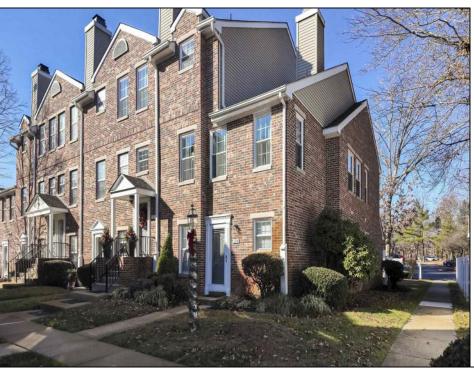

| village:                   |                       |                                                                    |                                                                                                       |
|----------------------------|-----------------------|--------------------------------------------------------------------|-------------------------------------------------------------------------------------------------------|
| PROPERTY DETAILS           |                       |                                                                    |                                                                                                       |
| Exterior<br>Brick<br>Vinyl | ParkingGarage<br>None | OtherRooms Dining Room Laundry/Utility Room Primary BR on 1st floo | InteriorFeatures Hardwood Floors Master Bath or Pets Allowed Walk in/Cedar Closet Wall to Wall Carpet |
| Heating                    | Cooling               | Water                                                              | Sewer                                                                                                 |