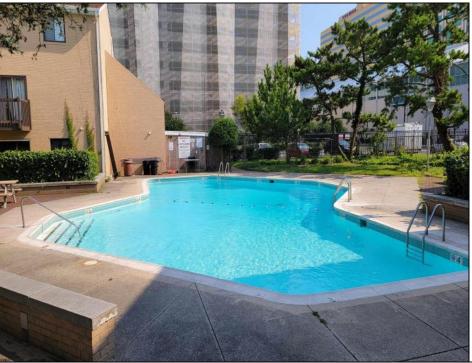

## **COMMENTS**

(BACK ON MARKET) 1 BLOCK FROM THE BEACH! Don\'t miss out on this wonderful opportunity to own this recently renovated 2 Bed, 2 Bath condo, next to the new Island Waterpark/Showboat Casino and Arcade, across from Ocean Casino Resort and 2 blocks from Hard Rock Hotel! This unit offers 2 large bedrooms upstairs w/ double closets in each, w/ their own recently renovated private bath. The main level features 3 closets, newer vinyl floors, recessed lights throughout, a large Kitchen w Stainless Steel Appliances & expansive LR/DR combo. Step out onto your deck to enjoy those cool summer nights. This unit has one of the best parking spots in the development as it is lit and centrally located. Development has Pool & is AIR BNB APPROVED. Close to Lighthouse, mini-golf, Restaurants and other attractions. Make an appointment to see it today!

## **PROPERTY DETAILS**

Exterior OutsideFeatures ParkingGarage OtherRooms Dining Room **Brick** Curbs None Deck

> Pool-In Ground Sidewalks

InteriorFeatures **AppliancesIncluded** Heating Cooling Dishwasher Electric Central