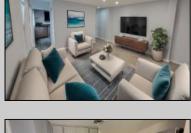

## **COMMENTS**

(BACK ON MARKET) 1 BLOCK FROM THE BEACH! Don\'t miss out on this wonderful opportunity to own this recently renovated 2 Bed, 2 Bath condo, next to the new Island Waterpark/Showboat Casino and Arcade, across from Ocean Casino Resort and 2 blocks from Hard Rock Hotel! This unit offers 2 large bedrooms upstairs w/ double closets in each, w/ their own recently renovated private bath. The main level features 3 closets, newer vinyl floors, recessed lights throughout, a large Kitchen w Stainless Steel Appliances & expansive LR/DR combo. Step out onto your deck to enjoy those cool summer nights. This unit has one of the best parking spots in the development as it is lit and centrally located. Development has Pool & is AIR BNB APPROVED. Close to Lighthouse, mini-golf, Restaurants and other attractions. Make an appointment to see it today!