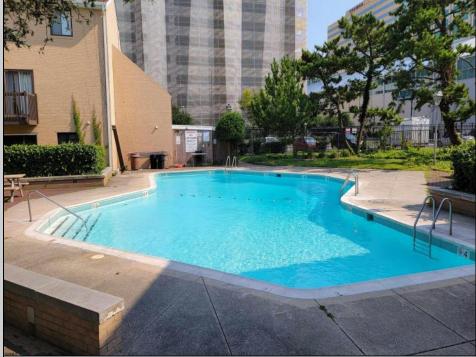

## COMMENTS

(BACK ON MARKET) 1 BLOCK FROM THE BEACH! Don't miss out on this wonderful opportunity to own this recently renovated 2 Bed, 2 Bath condo, next to the new Island Waterpark/Showboat Casino and Arcade, across from Ocean Casino Resort and 2 blocks from Hard Rock Hotel! This unit offers 2 large bedrooms upstairs w/ double closets in each, w/ their own recently renovated private bath. The main level features 3 closets, newer vinyl floors, recessed lights throughout, a large Kitchen w Stainless Steel Appliances & expansive LR/DR combo. Step out onto your deck to enjoy those cool summer nights. This unit has one of the best parking spots in the development as it is lit and centrally located. Development has Pool & is AIR BNB APPROVED. Close to Lighthouse, mini-golf, Restaurants and other attractions. Make an appointment to see it today!

| PROPERTY DETAILS  |                                                                                     |                       |                           |
|-------------------|-------------------------------------------------------------------------------------|-----------------------|---------------------------|
| Exterior<br>Brick | OutsideFeatures<br>Curbs<br>Deck<br>Pool-In Ground<br>Sidewalks                     | ParkingGarage<br>None | OtherRooms<br>Dining Room |
| InteriorFeatures  | AppliancesIncluded<br>Dishwasher<br>Dryer<br>EleAssik Soorvel.K. Hep                |                       | Cooling<br>Central        |
| alas              | Refriger ator<br>Washer<br>Call: 609-399-0076<br>waternail to: jkh@betgerrealty.com |                       |                           |
| M                 | Public                                                                              | Public Sewer          |                           |