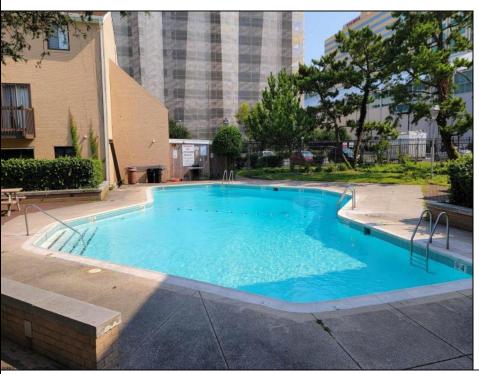

## **COMMENTS**

(BACK ON MARKET) 1 BLOCK FROM THE BEACH! Don\'t miss out on this wonderful opportunity to own this recently renovated 2 Bed, 2 Bath condo, next to the new Island Waterpark/Showboat Casino and Arcade, across from Ocean Casino Resort and 2 blocks from Hard Rock Hotel! This unit offers 2 large bedrooms upstairs w/ double closets in each, w/ their own recently renovated private bath. The main level features 3 closets, newer vinyl floors, recessed lights throughout, a large Kitchen w Stainless Steel Appliances & expansive LR/DR combo. Step out onto your deck to enjoy those cool summer nights. This unit has one of the best parking spots in the development as it is lit and centrally located. Development has Pool & is AIR BNB APPROVED. Close to Lighthouse, mini-golf, Restaurants and other attractions. Make an appointment to see it today!

## **PROPERTY DETAILS**

Exterior OutsideFeatures ParkingGarage OtherRooms Dining Room **Brick** Curbs None Deck

> Pool-In Ground Sidewalks

InteriorFeatures

**AppliancesIncluded** Heating Cooling Dishwasher Electric Central Forced Air Dryer EleAsik Soov Domenic Ballerini