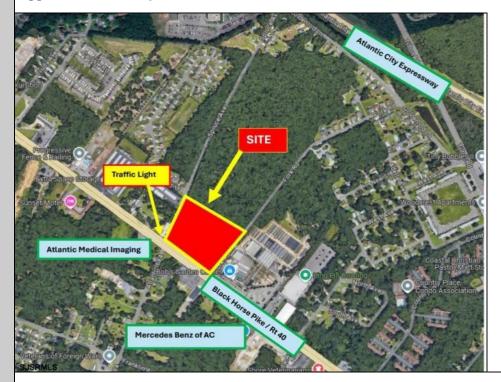

## **COMMENTS**

FOR SALE: 7+/- acres Prime corner development site with TRAFFIC LIGHT. Corner of Black Horse Pike (322) and Spruce. Property goes block to block (Spruce to Fork Rd) with 500+/- feet of frontage. Zoned HB (Highway Business). Site has preliminary approvals for 28,000+/- sf of commercial. 29,000+/- annual daily average traffic count. Prominent signage on Black Horse Pike. Atlantic Medical Imaging located across the street. New Mercedes Benz dealership across the street. Located beside the very busy Bob's Garden Center. Excellent access to Atlantic City Expressway and Garden State Parkway.