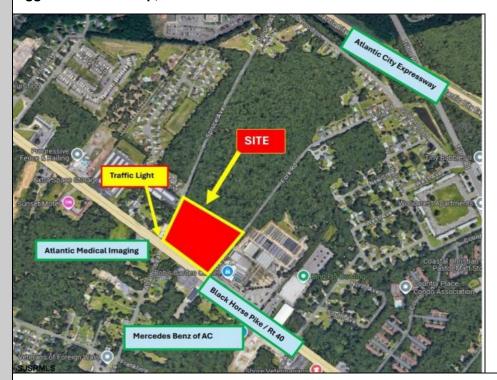

## **COMMENTS**

FOR SALE: 7+/- acres Prime corner development site with TRAFFIC LIGHT. Corner of Black Horse Pike (322) and Spruce. Property goes block to block (Spruce to Fork Rd) with 500+/- feet of frontage. Zoned HB (Highway Business). Site has preliminary approvals for 28,000+/- sf of commercial. 29,000+/- annual daily average traffic count. Prominent signage on Black Horse Pike. Atlantic Medical Imaging located across the street. New Mercedes Benz dealership across the street. Located beside the very busy Bob's Garden Center. Excellent access to Atlantic City Expressway and Garden State Parkway.