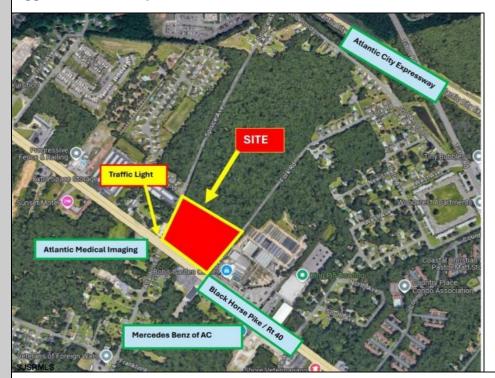

## **COMMENTS**

FOR SALE: 7+/- acres Prime corner development site with TRAFFIC LIGHT. Corner of Black Horse Pike (322) and Spruce. Property goes block to block (Spruce to Fork Rd) with 500+/- feet of frontage. Zoned HB (Highway Business). Site has preliminary approvals for 28,000+/- sf of commercial. 29,000+/- annual daily average traffic count. Prominent signage on Black Horse Pike. Atlantic Medical Imaging located across the street. New Mercedes Benz dealership across the street. Located beside the very busy Bob's Garden Center. Excellent access to Atlantic City Expressway and Garden State Parkway.