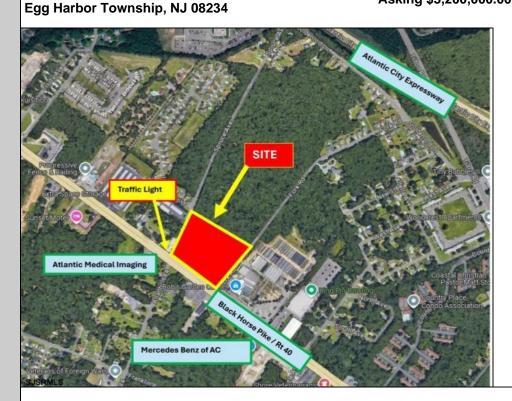

## **COMMENTS**

FOR SALE: 7+/- acres Prime corner development site with TRAFFIC LIGHT. Corner of Black Horse Pike (322) and Spruce. Property goes block to block (Spruce to Fork Rd) with 500+/- feet of frontage. Zoned HB (Highway Business). Site has preliminary approvals for 28,000+/- sf of commercial. 29,000+/- annual daily average traffic count. Prominent signage on Black Horse Pike. Atlantic Medical Imaging located across the street. New Mercedes Benz dealership across the street. Located beside the very busy Bob's Garden Center. Excellent access to Atlantic City Expressway and Garden State Parkway.