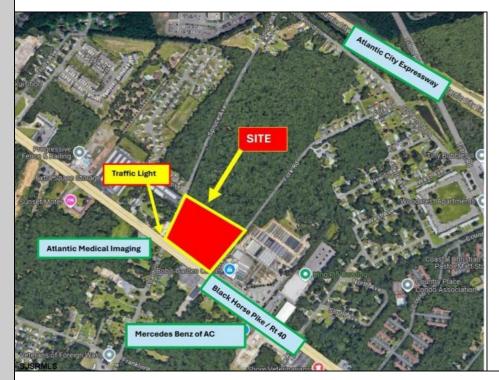

## COMMENTS

FOR SALE: 7+/- acres Prime corner development site with TRAFFIC LIGHT. Corner of Black Horse Pike (322) and Spruce. Property goes block to block (Spruce to Fork Rd) with 500+/- feet of frontage. Zoned HB (Highway Business). Site has preliminary approvals for 28,000+/- sf of commercial. 29,000+/- annual daily average traffic count. Prominent signage on Black Horse Pike. Atlantic Medical Imaging located across the street. New Mercedes Benz dealership across the street. Located beside the very busy Bob's Garden Center. Excellent access to Atlantic City Expressway and Garden State Parkway.