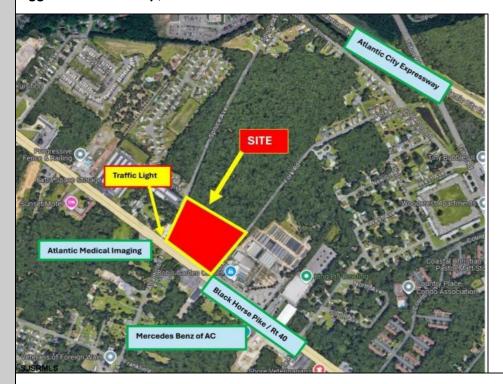

## **COMMENTS**

FOR SALE: 7+/- acres Prime corner development site with TRAFFIC LIGHT. Corner of Black Horse Pike (322) and Spruce. Property goes block to block (Spruce to Fork Rd) with 500+/- feet of frontage. Zoned HB (Highway Business). Site has preliminary approvals for 28,000+/- sf of commercial. 29,000+/- annual daily average traffic count. Prominent signage on Black Horse Pike. Atlantic Medical Imaging located across the street. New Mercedes Benz dealership across the street. Located beside the very busy Bob's Garden Center. Excellent access to Atlantic City Expressway and Garden State Parkway.