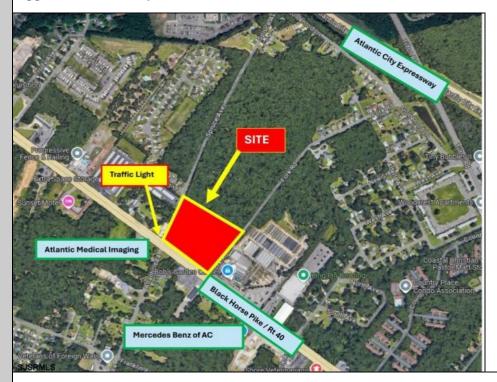

## **COMMENTS**

FOR SALE: 7+/- acres Prime corner development site with TRAFFIC LIGHT. Corner of Black Horse Pike (322) and Spruce. Property goes block to block (Spruce to Fork Rd) with 500+/- feet of frontage. Zoned HB (Highway Business). Site has preliminary approvals for 28,000+/- sf of commercial. 29,000+/- annual daily average traffic count. Prominent signage on Black Horse Pike. Atlantic Medical Imaging located across the street. New Mercedes Benz dealership across the street. Located beside the very busy Bob's Garden Center. Excellent access to Atlantic City Expressway and Garden State Parkway.