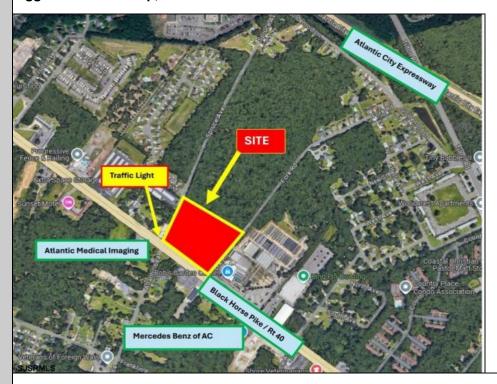

## **COMMENTS**

FOR SALE: 7+/- acres Prime corner development site with TRAFFIC LIGHT. Corner of Black Horse Pike (322) and Spruce. Property goes block to block (Spruce to Fork Rd) with 500+/- feet of frontage. Zoned HB (Highway Business). Site has preliminary approvals for 28,000+/- sf of commercial. 29,000+/- annual daily average traffic count. Prominent signage on Black Horse Pike. Atlantic Medical Imaging located across the street. New Mercedes Benz dealership across the street. Located beside the very busy Bob's Garden Center. Excellent access to Atlantic City Expressway and Garden State Parkway.