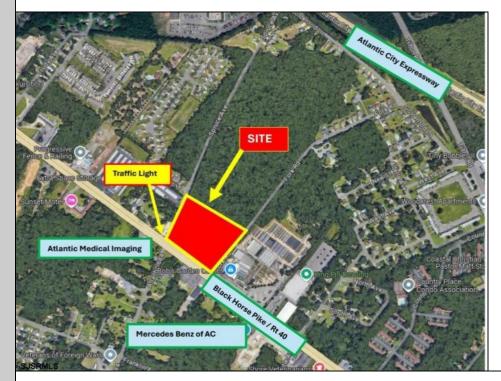

## COMMENTS

FOR SALE: 7+/- acres Prime corner development site with TRAFFIC LIGHT. Corner of Black Horse Pike (322) and Spruce. Property goes block to block (Spruce to Fork Rd) with 500+/- feet of frontage. Zoned HB (Highway Business). Site has preliminary approvals for 28,000+/- sf of commercial. 29,000+/- annual daily average traffic count. Prominent signage on Black Horse Pike. Atlantic Medical Imaging located across the street. New Mercedes Benz dealership across the street. Located beside the very busy Bob's Garden Center. Excellent access to Atlantic City Expressway and Garden State Parkway.