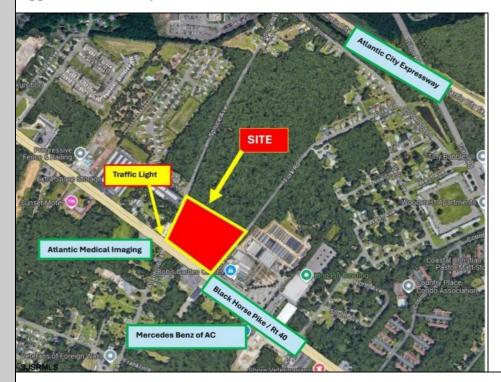

## COMMENTS

FOR SALE: 7+/- acres Prime corner development site with TRAFFIC LIGHT. Corner of Black Horse Pike (322) and Spruce. Property goes block to block (Spruce to Fork Rd) with 500+/- feet of frontage. Zoned HB (Highway Business). Site has preliminary approvals for 28,000+/- sf of commercial. 29,000+/- annual daily average traffic count. Prominent signage on Black Horse Pike. Atlantic Medical Imaging located across the street. New Mercedes Benz dealership across the street. Located beside the very busy Bob's Garden Center. Excellent access to Atlantic City Expressway and Garden State Parkway.