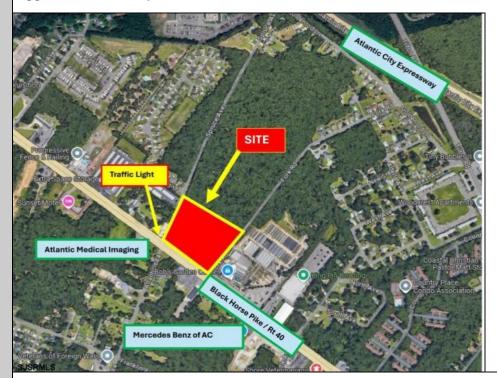

## **COMMENTS**

FOR SALE: 7+/- acres Prime corner development site with TRAFFIC LIGHT. Corner of Black Horse Pike (322) and Spruce. Property goes block to block (Spruce to Fork Rd) with 500+/- feet of frontage. Zoned HB (Highway Business). Site has preliminary approvals for 28,000+/- sf of commercial. 29,000+/- annual daily average traffic count. Prominent signage on Black Horse Pike. Atlantic Medical Imaging located across the street. New Mercedes Benz dealership across the street. Located beside the very busy Bob's Garden Center. Excellent access to Atlantic City Expressway and Garden State Parkway.