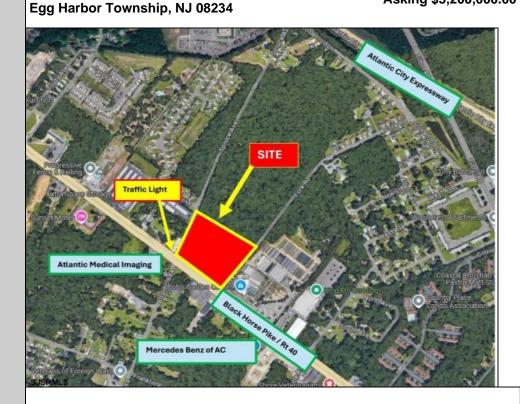

## COMMENTS

FOR SALE: 7+/- acres Prime corner development site with TRAFFIC LIGHT. Corner of Black Horse Pike (322) and Spruce. Property goes block to block (Spruce to Fork Rd) with 500+/- feet of frontage. Zoned HB (Highway Business). Site has preliminary approvals for 28,000+/- sf of commercial. 29,000+/- annual daily average traffic count. Prominent signage on Black Horse Pike. Atlantic Medical Imaging located across the street. New Mercedes Benz dealership across the street. Located beside the very busy Bob's Garden Center. Excellent access to Atlantic City Expressway and Garden State Parkway.