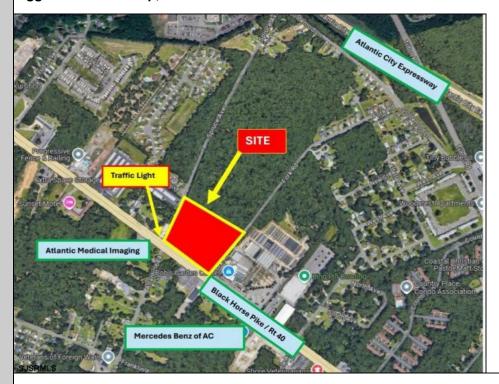

## **COMMENTS**

FOR SALE: 7+/- acres Prime corner development site with TRAFFIC LIGHT. Corner of Black Horse Pike (322) and Spruce. Property goes block to block (Spruce to Fork Rd) with 500+/- feet of frontage. Zoned HB (Highway Business). Site has preliminary approvals for 28,000+/- sf of commercial. 29,000+/- annual daily average traffic count. Prominent signage on Black Horse Pike. Atlantic Medical Imaging located across the street. New Mercedes Benz dealership across the street. Located beside the very busy Bob's Garden Center. Excellent access to Atlantic City Expressway and Garden State Parkway.