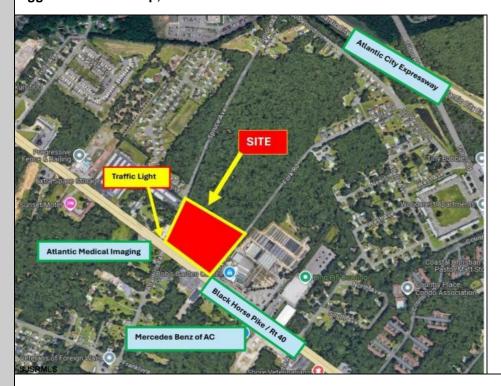

## **COMMENTS**

FOR SALE: 7+/- acres Prime corner development site with TRAFFIC LIGHT. Corner of Black Horse Pike (322) and Spruce. Property goes block to block (Spruce to Fork Rd) with 500+/- feet of frontage. Zoned HB (Highway Business). Site has preliminary approvals for 28,000+/- sf of commercial. 29,000+/- annual daily average traffic count. Prominent signage on Black Horse Pike. Atlantic Medical Imaging located across the street. New Mercedes Benz dealership across the street. Located beside the very busy Bob's Garden Center. Excellent access to Atlantic City Expressway and Garden State Parkway.