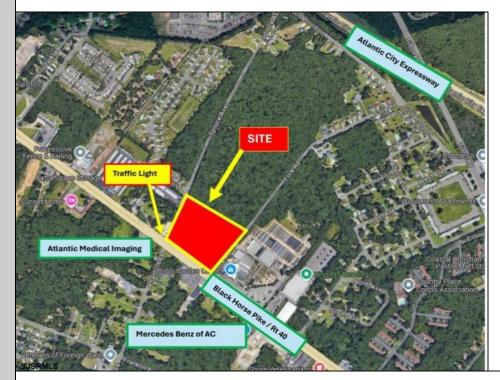

## COMMENTS

FOR SALE: 7+/- acres Prime corner development site with TRAFFIC LIGHT. Corner of Black Horse Pike (322) and Spruce. Property goes block to block (Spruce to Fork Rd) with 500+/- feet of frontage. Zoned HB (Highway Business). Site has preliminary approvals for 28,000+/- sf of commercial. 29,000+/- annual daily average traffic count. Prominent signage on Black Horse Pike. Atlantic Medical Imaging located across the street. New Mercedes Benz dealership across the street. Located beside the very busy Bob's Garden Center. Excellent access to Atlantic City Expressway and Garden State Parkway.