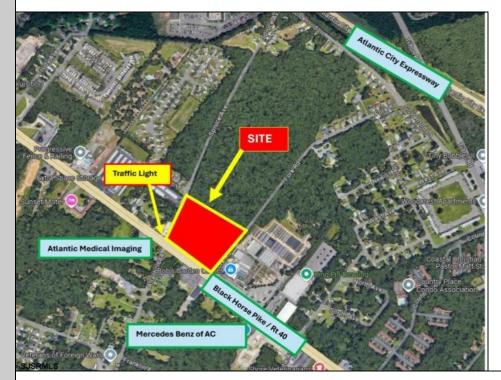

## COMMENTS

FOR SALE: 7+/- acres Prime corner development site with TRAFFIC LIGHT. Corner of Black Horse Pike (322) and Spruce. Property goes block to block (Spruce to Fork Rd) with 500+/- feet of frontage. Zoned HB (Highway Business). Site has preliminary approvals for 28,000+/- sf of commercial. 29,000+/- annual daily average traffic count. Prominent signage on Black Horse Pike. Atlantic Medical Imaging located across the street. New Mercedes Benz dealership across the street. Located beside the very busy Bob's Garden Center. Excellent access to Atlantic City Expressway and Garden State Parkway.