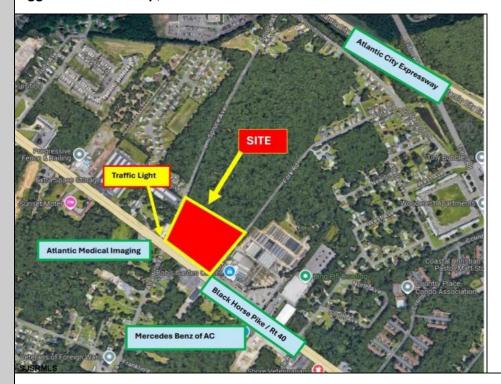

## **COMMENTS**

FOR SALE: 7+/- acres Prime corner development site with TRAFFIC LIGHT. Corner of Black Horse Pike (322) and Spruce. Property goes block to block (Spruce to Fork Rd) with 500+/- feet of frontage. Zoned HB (Highway Business). Site has preliminary approvals for 28,000+/- sf of commercial. 29,000+/- annual daily average traffic count. Prominent signage on Black Horse Pike. Atlantic Medical Imaging located across the street. New Mercedes Benz dealership across the street. Located beside the very busy Bob's Garden Center. Excellent access to Atlantic City Expressway and Garden State Parkway.