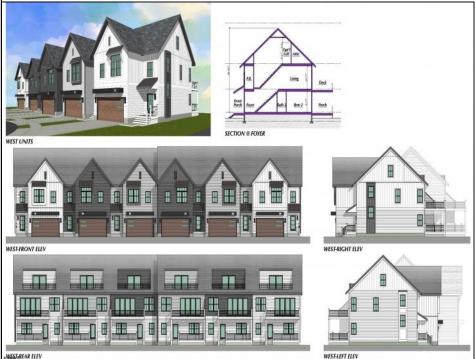

|                                                                                                                     | PROPE                                                                                                            | RTY DETAILS                                                     |                                                                                       |
|---------------------------------------------------------------------------------------------------------------------|------------------------------------------------------------------------------------------------------------------|-----------------------------------------------------------------|---------------------------------------------------------------------------------------|
| Exterior<br>See Remarks<br>Vinyl                                                                                    | OutsideFeatures Curbs Deck Patio Paved Road Porch Sidewalks Sprinkler System                                     | ParkingGarage<br>Attached Garage<br>Auto Door Opener<br>Two Car | OtherRooms<br>Breakfast Nook<br>Dining Area<br>Eat In Kitchen<br>Laundry/Utility Room |
| InteriorFeatures<br>Carbon Mond<br>Detector<br>Kitchen Center Isla<br>Smoke/Fire Alarm<br>Storage<br>Walk In Closet | AppliancesIncluded exide Dishwasher Disposal nd Dryer Gas Stove Microwave Refrigerator Self Cleaning Oven Washer | Basement<br>Crawl Space                                         | Heating<br>Forced Air<br>Gas-Natural                                                  |
| Cooling<br>Ceiling Fan(s)                                                                                           | HotWater<br>Gas                                                                                                  | Water<br>Public                                                 | Sewer<br>Public Sewer                                                                 |