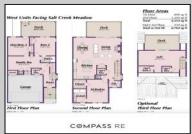

|                                                                                                         | PROPER                                                                                                  | TY DETAILS                                                      |                                                                                       |
|---------------------------------------------------------------------------------------------------------|---------------------------------------------------------------------------------------------------------|-----------------------------------------------------------------|---------------------------------------------------------------------------------------|
| Exterior<br>See Remarks<br>Vinyl                                                                        | OutsideFeatures Curbs Deck Patio Paved Road Porch Sidewalks Sprinkler System                            | ParkingGarage<br>Attached Garage<br>Auto Door Opener<br>Two Car | OtherRooms<br>Breakfast Nook<br>Dining Area<br>Eat In Kitchen<br>Laundry/Utility Room |
| InteriorFeatures Carbon Monoxide Detector Kitchen Center Island Smoke/Fire Alarm Storage Walk In Closet | AppliancesIncluded Dishwasher Disposal Dryer Gas Stove Microwave Refrigerator Self Cleaning Oven Washer | Basement<br>Crawl Space                                         | Heating<br>Forced Air<br>Gas-Natural                                                  |