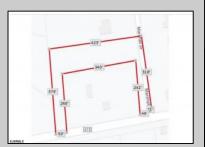

## **COMMENTS**

Your opportunity to build your dream home in one of EHT prestigious developments. This is the last lot in this Ballenger Woods. This unique lot offers over 300ft of frontage on Marshall Drive and a 50ft front on Zion Road that could be used as rear access to the property! Ideal for a backyard pole barn with convenient access. Water, electric are already stubbed into curb. Curb and sidewalk in place. All that is needed is septic.