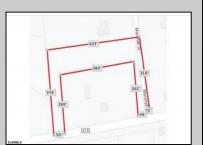

## **COMMENTS**

Your opportunity to build your dream home in one of EHT prestigious developments. This is the last lot in this Ballenger Woods. This unique lot offers over 300ft of frontage on Marshall Drive and a 50ft front on Zion Road that could be used as rear access to the property! Ideal for a backyard pole barn with convenient access. Water, electric are already stubbed into curb. Curb and sidewalk in place. All that is needed is septic.