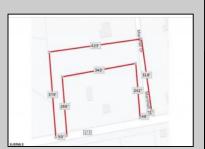

## **COMMENTS**

Your opportunity to build your dream home in one of EHT prestigious developments. This is the last lot in this Ballenger Woods. This unique lot offers over 300ft of frontage on Marshall Drive and a 50ft front on Zion Road that could be used as rear access to the property! Ideal for a backyard pole barn with convenient access. Water, electric are already stubbed into curb. Curb and sidewalk in place. All that is needed is septic.