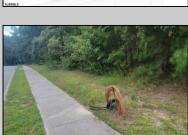

## **COMMENTS**

Your opportunity to build your dream home in one of EHT prestigious developments. This is the last lot in this Ballenger Woods. This unique lot offers over 300ft of frontage on Marshall Drive and a 50ft front on Zion Road that could be used as rear access to the property! Ideal for a backyard pole barn with convenient access. Water, electric are already stubbed into curb. Curb and sidewalk in place. All that is needed is septic.