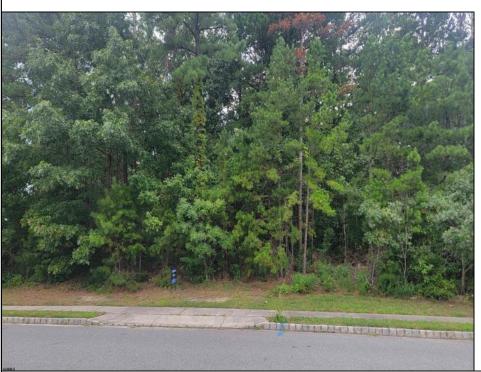

## **COMMENTS**

Your opportunity to build your dream home in one of EHT prestigious developments. This is the last lot in this Ballenger Woods. This unique lot offers over 300ft of frontage on Marshall Drive and a 50ft front on Zion Road that could be used as rear access to the property! Ideal for a backyard pole barn with convenient access. Water, electric are already stubbed into curb. Curb and sidewalk in place. All that is needed is septic.