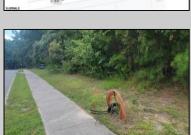

## **COMMENTS**

Your opportunity to build your dream home in one of EHT prestigious developments. This is the last lot in this Ballenger Woods. This unique lot offers over 300ft of frontage on Marshall Drive and a 50ft front on Zion Road that could be used as rear access to the property! Ideal for a backyard pole barn with convenient access. Water, electric are already stubbed into curb. Curb and sidewalk in place. All that is needed is septic.