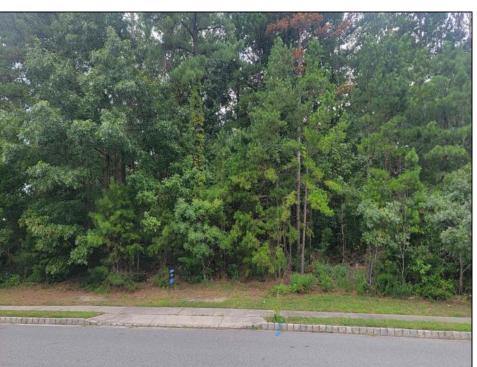

## **COMMENTS**

Your opportunity to build your dream home in one of EHT prestigious developments. This is the last lot in this Ballenger Woods. This unique lot offers over 300ft of frontage on Marshall Drive and a 50ft front on Zion Road that could be used as rear access to the property! Ideal for a backyard pole barn with convenient access. Water, electric are already stubbed into curb. Curb and sidewalk in place. All that is needed is septic.