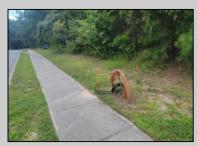

## COMMENTS

Your opportunity to build your dream home in one of EHT prestigious developments. This is the last lot in this Ballenger Woods. This unique lot offers over 300ft of frontage on Marshall Drive and a 50ft front on Zion Road that could be used as rear access to the property! Ideal for a backyard pole barn with convenient access. Water, electric are already stubbed into curb. Curb and sidewalk in place. All that is needed is septic.