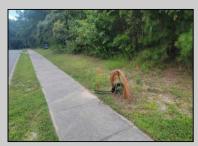

## COMMENTS

Your opportunity to build your dream home in one of EHT prestigious developments. This is the last lot in this Ballenger Woods. This unique lot offers over 300ft of frontage on Marshall Drive and a 50ft front on Zion Road that could be used as rear access to the property! Ideal for a backyard pole barn with convenient access. Water, electric are already stubbed into curb. Curb and sidewalk in place. All that is needed is septic.