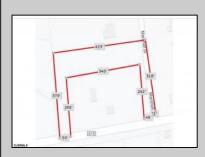

## COMMENTS

Your opportunity to build your dream home in one of EHT prestigious developments. This is the last lot in this Ballenger Woods. This unique lot offers over 300ft of frontage on Marshall Drive and a 50ft front on Zion Road that could be used as rear access to the property! Ideal for a backyard pole barn with convenient access. Water, electric are already stubbed into curb. Curb and sidewalk in place. All that is needed is septic.