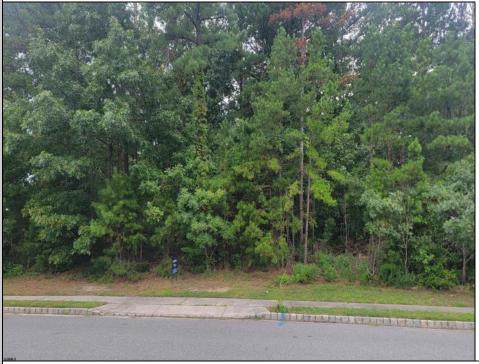

## COMMENTS

Your opportunity to build your dream home in one of EHT prestigious developments. This is the last lot in this Ballenger Woods. This unique lot offers over 300ft of frontage on Marshall Drive and a 50ft front on Zion Road that could be used as rear access to the property! Ideal for a backyard pole barn with convenient access. Water, electric are already stubbed into curb. Curb and sidewalk in place. All that is needed is septic.