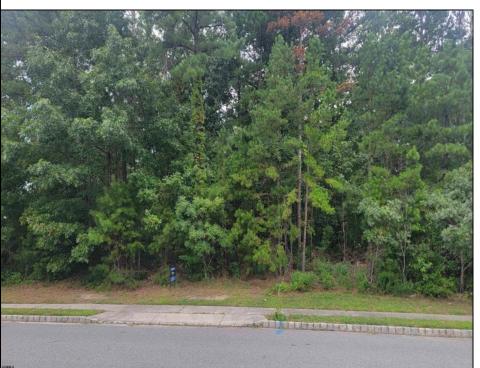

## **COMMENTS**

Your opportunity to build your dream home in one of EHT prestigious developments. This is the last lot in this Ballenger Woods. This unique lot offers over 300ft of frontage on Marshall Drive and a 50ft front on Zion Road that could be used as rear access to the property! Ideal for a backyard pole barn with convenient access. Water, electric are already stubbed into curb. Curb and sidewalk in place. All that is needed is septic.