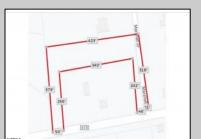

## **COMMENTS**

Your opportunity to build your dream home in one of EHT prestigious developments. This is the last lot in this Ballenger Woods. This unique lot offers over 300ft of frontage on Marshall Drive and a 50ft front on Zion Road that could be used as rear access to the property! Ideal for a backyard pole barn with convenient access. Water, electric are already stubbed into curb. Curb and sidewalk in place. All that is needed is septic.