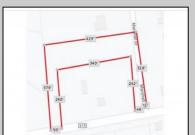

## **COMMENTS**

Your opportunity to build your dream home in one of EHT prestigious developments. This is the last lot in this Ballenger Woods. This unique lot offers over 300ft of frontage on Marshall Drive and a 50ft front on Zion Road that could be used as rear access to the property! Ideal for a backyard pole barn with convenient access. Water, electric are already stubbed into curb. Curb and sidewalk in place. All that is needed is septic.