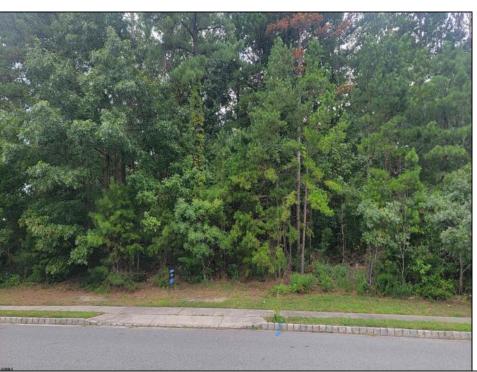

## **COMMENTS**

Your opportunity to build your dream home in one of EHT prestigious developments. This is the last lot in this Ballenger Woods. This unique lot offers over 300ft of frontage on Marshall Drive and a 50ft front on Zion Road that could be used as rear access to the property! Ideal for a backyard pole barn with convenient access. Water, electric are already stubbed into curb. Curb and sidewalk in place. All that is needed is septic.