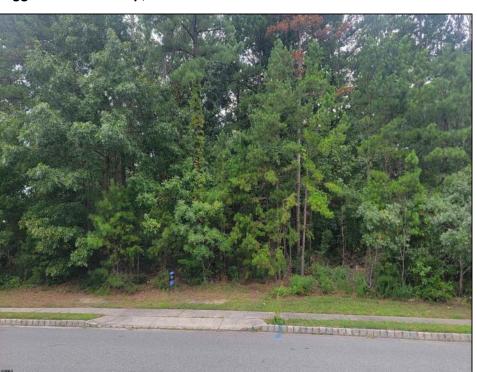

## **COMMENTS**

Your opportunity to build your dream home in one of EHT prestigious developments. This is the last lot in this Ballenger Woods. This unique lot offers over 300ft of frontage on Marshall Drive and a 50ft front on Zion Road that could be used as rear access to the property! Ideal for a backyard pole barn with convenient access. Water, electric are already stubbed into curb. Curb and sidewalk in place. All that is needed is septic.