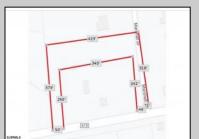

## **COMMENTS**

Your opportunity to build your dream home in one of EHT prestigious developments. This is the last lot in this Ballenger Woods. This unique lot offers over 300ft of frontage on Marshall Drive and a 50ft front on Zion Road that could be used as rear access to the property! Ideal for a backyard pole barn with convenient access. Water, electric are already stubbed into curb. Curb and sidewalk in place. All that is needed is septic.