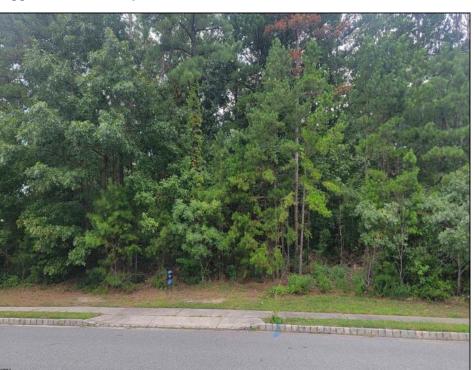

## **COMMENTS**

Your opportunity to build your dream home in one of EHT prestigious developments. This is the last lot in this Ballenger Woods. This unique lot offers over 300ft of frontage on Marshall Drive and a 50ft front on Zion Road that could be used as rear access to the property! Ideal for a backyard pole barn with convenient access. Water, electric are already stubbed into curb. Curb and sidewalk in place. All that is needed is septic.