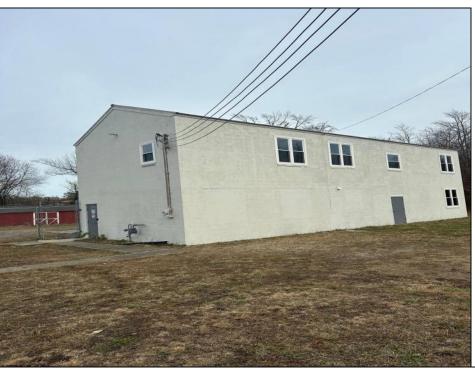

## **COMMENTS**

Spacious warehouse with a new roof, windows, bathroom, and huge new chain link fence storage yard. Freshly painted interior and exterior ready to be outfitted to suit your needs. All utilities are ready to go. The property also has a large shed and exterior concrete slab which are very useful. Seller is listed to sell but would entertain offers to lease. Almost 3000 Sqft of warehouse ready to serve your business needs! Give me a call today to come take a look!!