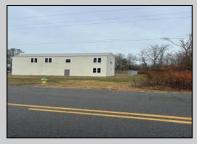

## **COMMENTS**

Spacious warehouse with a new roof, windows, bathroom, and huge new chain link fence storage yard. Freshly painted interior and exterior ready to be outfitted to suit your needs. All utilities are ready to go. The property also has a large shed and exterior concrete slab which are very useful. Seller is listed to sell but would entertain offers to lease. Almost 3000 Sqft of warehouse ready to serve your business needs! Give me a call today to come take a look!!