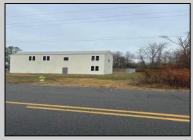

## **COMMENTS**

Spacious warehouse with a new roof, windows, bathroom, and huge new chain link fence storage yard. Freshly painted interior and exterior ready to be outfitted to suit your needs. All utilities are ready to go. The property also has a large shed and exterior concrete slab which are very useful. Seller is listed to sell but would entertain offers to lease. Almost 3000 Sqft of warehouse ready to serve your business needs! Give me a call today to come take a look!!