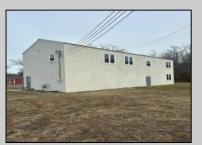

## **COMMENTS**

Spacious warehouse with a new roof, windows, bathroom, and huge new chain link fence storage yard. Freshly painted interior and exterior ready to be outfitted to suit your needs. All utilities are ready to go. The property also has a large shed and exterior concrete slab which are very useful. Seller is listed to sell but would entertain offers to lease. Almost 3000 Sqft of warehouse ready to serve your business needs! Give me a call today to come take a look!!