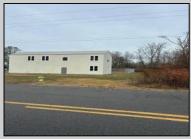

## **COMMENTS**

Spacious warehouse with a new roof, windows, bathroom, and huge new chain link fence storage yard. Freshly painted interior and exterior ready to be outfitted to suit your needs. All utilities are ready to go. The property also has a large shed and exterior concrete slab which are very useful. Seller is listed to sell but would entertain offers to lease. Almost 3000 Sqft of warehouse ready to serve your business needs! Give me a call today to come take a look!!