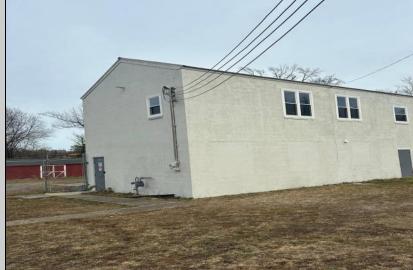

## **COMMENTS**

Spacious warehouse with a new roof, windows, bathroom, and huge new chain link fence storage yard. Freshly painted interior and exterior ready to be outfitted to suit your needs. All utilities are ready to go. The property also has a large shed and exterior concrete slab which are very useful. Seller is listed to sell but would entertain offers to lease. Almost 3000 Sqft of warehouse ready to serve your business needs! Give me a call today to come take a look!!