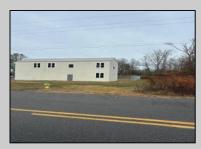

## **COMMENTS**

Spacious warehouse with a new roof, windows, bathroom, and huge new chain link fence storage yard. Freshly painted interior and exterior ready to be outfitted to suit your needs. All utilities are ready to go. The property also has a large shed and exterior concrete slab which are very useful. Seller is listed to sell but would entertain offers to lease. Almost 3000 Sqft of warehouse ready to serve your business needs! Give me a call today to come take a look!!