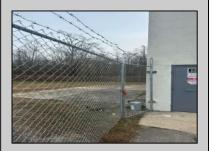

## **COMMENTS**

Spacious warehouse with a new roof, windows, bathroom, and huge new chain link fence storage yard. Freshly painted interior and exterior ready to be outfitted to suit your needs. All utilities are ready to go. The property also has a large shed and exterior concrete slab which are very useful. Seller is listed to sell but would entertain offers to lease. Almost 3000 Sqft of warehouse ready to serve your business needs! Give me a call today to come take a look!!