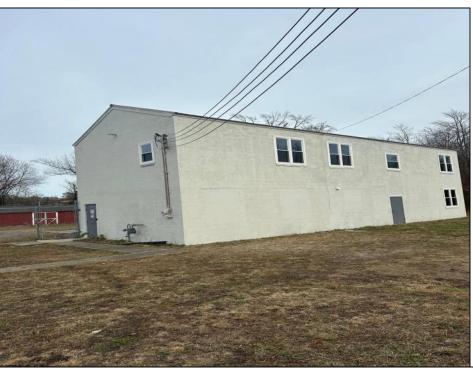

## **COMMENTS**

Spacious warehouse with a new roof, windows, bathroom, and huge new chain link fence storage yard. Freshly painted interior and exterior ready to be outfitted to suit your needs. All utilities are ready to go. The property also has a large shed and exterior concrete slab which are very useful. Seller is listed to sell but would entertain offers to lease. Almost 3000 Sqft of warehouse ready to serve your business needs! Give me a call today to come take a look!!