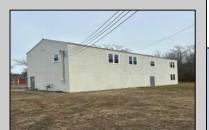

## **COMMENTS**

Spacious warehouse with a new roof, windows, bathroom, and huge new chain link fence storage yard. Freshly painted interior and exterior ready to be outfitted to suit your needs. All utilities are ready to go. The property also has a large shed and exterior concrete slab which are very useful. Seller is listed to sell but would entertain offers to lease. Almost 3000 Sqft of warehouse ready to serve your business needs! Give me a call today to come take a look!!