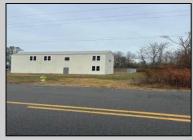

## **COMMENTS**

Spacious warehouse with a new roof, windows, bathroom, and huge new chain link fence storage yard. Freshly painted interior and exterior ready to be outfitted to suit your needs. All utilities are ready to go. The property also has a large shed and exterior concrete slab which are very useful. Seller is listed to sell but would entertain offers to lease. Almost 3000 Sqft of warehouse ready to serve your business needs! Give me a call today to come take a look!!