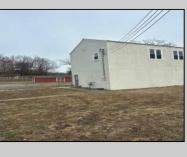

## **COMMENTS**

Spacious warehouse with a new roof, windows, bathroom, and huge new chain link fence storage yard. Freshly painted interior and exterior ready to be outfitted to suit your needs. All utilities are ready to go. The property also has a large shed and exterior concrete slab which are very useful. Seller is listed to sell but would entertain offers to lease. Almost 3000 Sqft of warehouse ready to serve your business needs! Give me a call today to come take a look!!