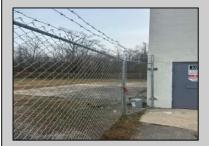

## **COMMENTS**

Spacious warehouse with a new roof, windows, bathroom, and huge new chain link fence storage yard. Freshly painted interior and exterior ready to be outfitted to suit your needs. All utilities are ready to go. The property also has a large shed and exterior concrete slab which are very useful. Seller is listed to sell but would entertain offers to lease. Almost 3000 Sqft of warehouse ready to serve your business needs! Give me a call today to come take a look!!