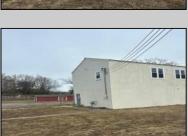

## **COMMENTS**

Spacious warehouse with a new roof, windows, bathroom, and huge new chain link fence storage yard. Freshly painted interior and exterior ready to be outfitted to suit your needs. All utilities are ready to go. The property also has a large shed and exterior concrete slab which are very useful. Seller is listed to sell but would entertain offers to lease. Almost 3000 Sqft of warehouse ready to serve your business needs! Give me a call today to come take a look!!