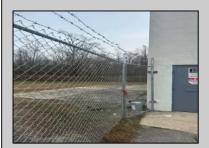

## COMMENTS

Spacious warehouse with a new roof, windows, bathroom, and huge new chain link fence storage yard. Freshly painted interior and exterior ready to be outfitted to suit your needs. All utilities are ready to go. The property also has a large shed and exterior concrete slab which are very useful. Seller is listed to sell but would entertain offers to lease. Almost 3000 Sqft of warehouse ready to serve your business needs! Give me a call today to come take a look!!