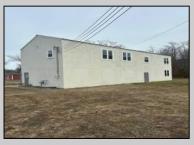

## COMMENTS

Spacious warehouse with a new roof, windows, bathroom, and huge new chain link fence storage yard. Freshly painted interior and exterior ready to be outfitted to suit your needs. All utilities are ready to go. The property also has a large shed and exterior concrete slab which are very useful. Seller is listed to sell but would entertain offers to lease. Almost 3000 Sqft of warehouse ready to serve your business needs! Give me a call today to come take a look!!