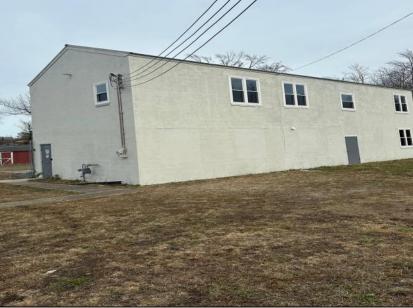

## COMMENTS

Spacious warehouse with a new roof, windows, bathroom, and huge new chain link fence storage yard. Freshly painted interior and exterior ready to be outfitted to suit your needs. All utilities are ready to go. The property also has a large shed and exterior concrete slab which are very useful. Seller is listed to sell but would entertain offers to lease. Almost 3000 Sqft of warehouse ready to serve your business needs! Give me a call today to come take a look!!