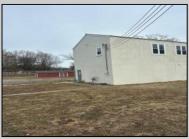

## COMMENTS

Spacious warehouse with a new roof, windows, bathroom, and huge new chain link fence storage yard. Freshly painted interior and exterior ready to be outfitted to suit your needs. All utilities are ready to go. The property also has a large shed and exterior concrete slab which are very useful. Seller is listed to sell but would entertain offers to lease. Almost 3000 Sqft of warehouse ready to serve your business needs! Give me a call today to come take a look!!