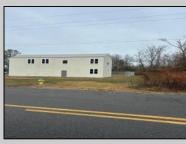

## COMMENTS

Spacious warehouse with a new roof, windows, bathroom, and huge new chain link fence storage yard. Freshly painted interior and exterior ready to be outfitted to suit your needs. All utilities are ready to go. The property also has a large shed and exterior concrete slab which are very useful. Seller is listed to sell but would entertain offers to lease. Almost 3000 Sqft of warehouse ready to serve your business needs! Give me a call today to come take a look!!