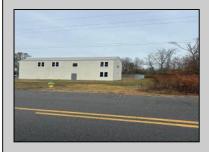

## **COMMENTS**

Spacious warehouse with a new roof, windows, bathroom, and huge new chain link fence storage yard. Freshly painted interior and exterior ready to be outfitted to suit your needs. All utilities are ready to go. The property also has a large shed and exterior concrete slab which are very useful. Seller is listed to sell but would entertain offers to lease. Almost 3000 Sqft of warehouse ready to serve your business needs! Give me a call today to come take a look!!