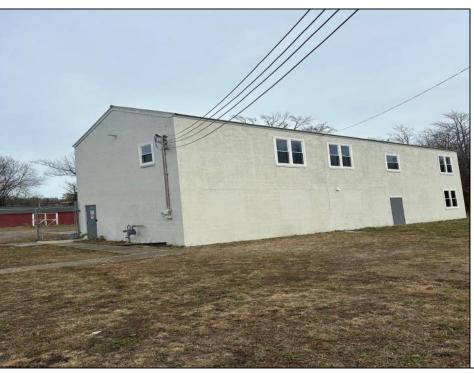

## **COMMENTS**

Spacious warehouse with a new roof, windows, bathroom, and huge new chain link fence storage yard. Freshly painted interior and exterior ready to be outfitted to suit your needs. All utilities are ready to go. The property also has a large shed and exterior concrete slab which are very useful. Seller is listed to sell but would entertain offers to lease. Almost 3000 Sqft of warehouse ready to serve your business needs! Give me a call today to come take a look!!