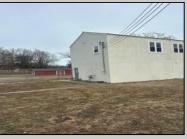

## **COMMENTS**

Spacious warehouse with a new roof, windows, bathroom, and huge new chain link fence storage yard. Freshly painted interior and exterior ready to be outfitted to suit your needs. All utilities are ready to go. The property also has a large shed and exterior concrete slab which are very useful. Seller is listed to sell but would entertain offers to lease. Almost 3000 Sqft of warehouse ready to serve your business needs! Give me a call today to come take a look!!