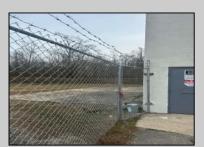

## **COMMENTS**

Spacious warehouse with a new roof, windows, bathroom, and huge new chain link fence storage yard. Freshly painted interior and exterior ready to be outfitted to suit your needs. All utilities are ready to go. The property also has a large shed and exterior concrete slab which are very useful. Seller is listed to sell but would entertain offers to lease. Almost 3000 Sqft of warehouse ready to serve your business needs! Give me a call today to come take a look!!