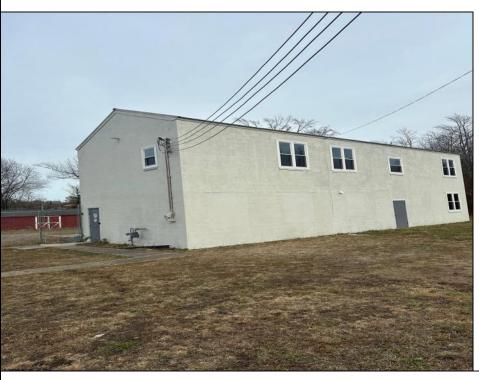

## **COMMENTS**

Spacious warehouse with a new roof, windows, bathroom, and huge new chain link fence storage yard. Freshly painted interior and exterior ready to be outfitted to suit your needs. All utilities are ready to go. The property also has a large shed and exterior concrete slab which are very useful. Seller is listed to sell but would entertain offers to lease. Almost 3000 Sqft of warehouse ready to serve your business needs! Give me a call today to come take a look!!