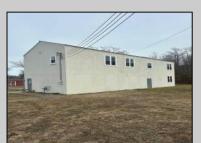

## **COMMENTS**

Spacious warehouse with a new roof, windows, bathroom, and huge new chain link fence storage yard. Freshly painted interior and exterior ready to be outfitted to suit your needs. All utilities are ready to go. The property also has a large shed and exterior concrete slab which are very useful. Seller is listed to sell but would entertain offers to lease. Almost 3000 Sqft of warehouse ready to serve your business needs! Give me a call today to come take a look!!