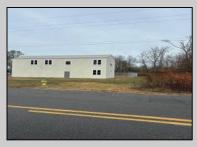

## **COMMENTS**

Spacious warehouse with a new roof, windows, bathroom, and huge new chain link fence storage yard. Freshly painted interior and exterior ready to be outfitted to suit your needs. All utilities are ready to go. The property also has a large shed and exterior concrete slab which are very useful. Seller is listed to sell but would entertain offers to lease. Almost 3000 Sqft of warehouse ready to serve your business needs! Give me a call today to come take a look!!