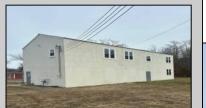

## **COMMENTS**

Spacious warehouse with a new roof, windows, bathroom, and huge new chain link fence storage yard. Freshly painted interior and exterior ready to be outfitted to suit your needs. All utilities are ready to go. The property also has a large shed and exterior concrete slab which are very useful. Seller is listed to sell but would entertain offers to lease. Almost 3000 Sqft of warehouse ready to serve your business needs! Give me a call today to come take a look!!