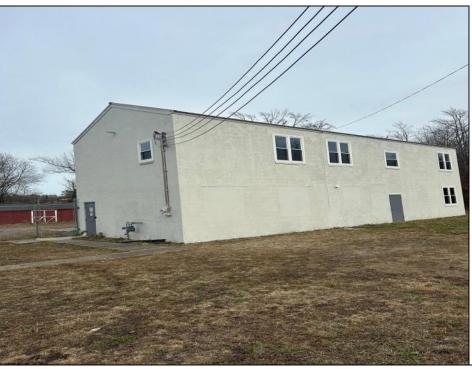

## **COMMENTS**

Spacious warehouse with a new roof, windows, bathroom, and huge new chain link fence storage yard. Freshly painted interior and exterior ready to be outfitted to suit your needs. All utilities are ready to go. The property also has a large shed and exterior concrete slab which are very useful. Seller is listed to sell but would entertain offers to lease. Almost 3000 Sqft of warehouse ready to serve your business needs! Give me a call today to come take a look!!