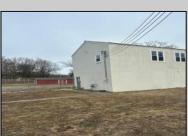

## **COMMENTS**

Spacious warehouse with a new roof, windows, bathroom, and huge new chain link fence storage yard. Freshly painted interior and exterior ready to be outfitted to suit your needs. All utilities are ready to go. The property also has a large shed and exterior concrete slab which are very useful. Seller is listed to sell but would entertain offers to lease. Almost 3000 Sqft of warehouse ready to serve your business needs! Give me a call today to come take a look!!