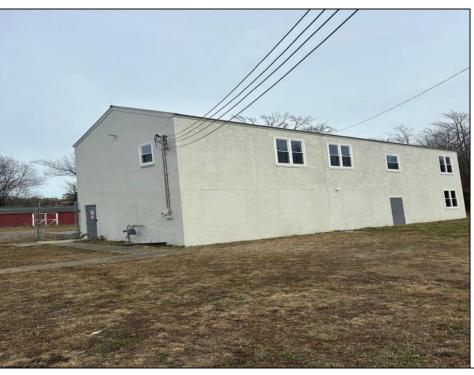

## **COMMENTS**

Spacious warehouse with a new roof, windows, bathroom, and huge new chain link fence storage yard. Freshly painted interior and exterior ready to be outfitted to suit your needs. All utilities are ready to go. The property also has a large shed and exterior concrete slab which are very useful. Seller is listed to sell but would entertain offers to lease. Almost 3000 Sqft of warehouse ready to serve your business needs! Give me a call today to come take a look!!