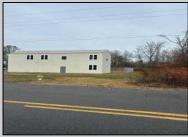

## **COMMENTS**

Spacious warehouse with a new roof, windows, bathroom, and huge new chain link fence storage yard. Freshly painted interior and exterior ready to be outfitted to suit your needs. All utilities are ready to go. The property also has a large shed and exterior concrete slab which are very useful. Seller is listed to sell but would entertain offers to lease. Almost 3000 Sqft of warehouse ready to serve your business needs! Give me a call today to come take a look!!